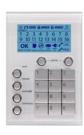

#### Colour Options

White

Black

Ocean Mist

Surface mount backbox for mounting on hard surfaces Part No. 106-133 Sold separately.