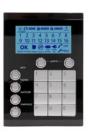

#### Colour Options

White

Black

Ocean Mist

Surface mount backbox for mounting on hard surfaces Part No. 106-133 Sold separately.