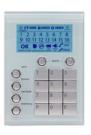

#### Colour Options

White

Black

Ocean Mist

Surface mount backbox for mounting on hard surfaces Part No. 106-133 Sold separately.