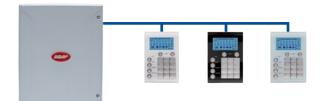

# Ness Saturn Keypad

Ness Saturn keypads - proving that alarm keypads can be beautiful as well as functional.

Saturn's elegant design adds a distinctive look and feel of luxury to your alarm system.

Available in White, Black and Ocean Mist, Saturn keypads are fully compatible with Ness D8x/D16x control panels version 6 and later.



- Architecturally designed premium keypad
- Glossy glass-look fascia
- High Contrast LCD icon display
- White and Red LCD backlighting
- Red LCD backlighting for alarm memory
- Satin finish tactile buttons
- Laser etched graphics
- Adjustable keypad beep volume
- Adjustable LCD brightness
- Adjustable blue keypad backlighting
- Supports D8x/D16x & XCEL Panels









## Ness Saturn Keypad

### **System Configuration**

D8x/D16x Control Panel



Saturn Keypad max. 3

### **Options**

#### Colour Options









White

Black

Ocean Mist

Surface mount backbox for mounting on hard surfaces Part No. 106-133 Sold separately.

### **Specifications**

| Part Number       | 106-323-WHT Saturn White<br>106-323-BLK Saturn Black<br>106-323-OMT Saturn Ocean Mist<br>106-133 Saturn Backbox |
|-------------------|-----------------------------------------------------------------------------------------------------------------|
| Display Type      | High contrast LCD - White backlit / Red backlit (alarm memory)                                                  |
| Compatibility     | Ness D8x/D16x Control Panels V6 and later                                                                       |
| Operating Voltage | 12VDC supplied by the contr