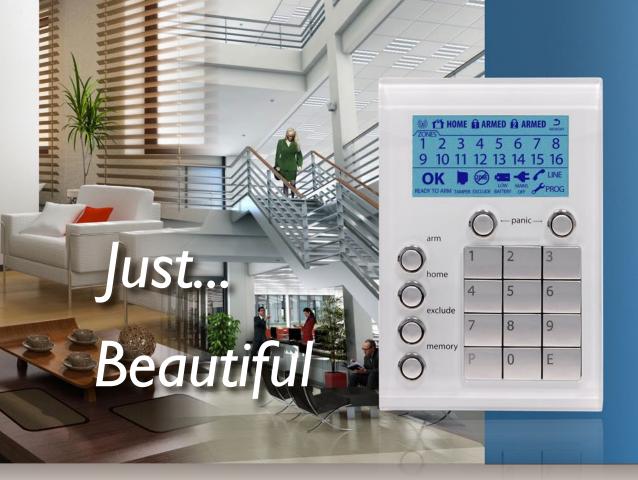

# Ness Saturn Keypad

Ness Saturn keypads - proving that alarm keypads can be beautiful as well as functional.

Saturn's elegant design adds a distinctive look and feel of luxury to your alarm system.

Available in White, Black and Ocean Mist, Saturn keypads are fully compatible with Ness D8x/D16x control panels version 6 and later.

- Architecturally designed premium keypad
- Glossy glass-look fascia
- High Contrast LCD icon display
- White and Red LCD backlighting
- Red LCD backlighting for alarm memory
- Satin finish tactile buttons
- Laser etched graphics
- Adjustable keypad beep volume
- Adjustable LCD brightness
- Adjustable blue keypad backlighting
- Supports D8x/D16x & XCEL Panels