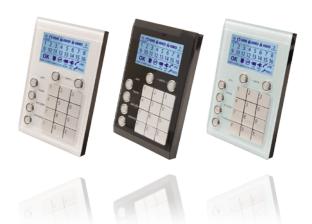

#### Colour Options

White

Black

Ocean Mist

Surface mount backbox for mounting on hard surfaces Part No. 106-133 Sold separately.