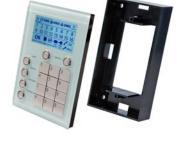

# Ness Saturn Keypad

Ness Saturn keypads - proving that alarm keypads can be beautiful as well as functional.

Saturn's elegant design adds a distinctive look and feel of luxury to your alarm system.

Available in White, Black and Ocean Mist, Saturn keypads are fully compatible with Ness D8x/D16x control panels version 6 and later.

- Architecturally designed premium keypad
- Glossy glass-look fascia
- High Contrast LCD icon display
- White and Red LCD backlighting
- Red LCD backlighting for alarm memory
- Satin finish tactile buttons
- Laser etched graphics
- Adjustable keypad beep volume
- Adjustable LCD brightness
- Adjustable blue keypad backlighting
- Supports D8x/D16x & XCEL Panels

#### Colour Options

White

Black

Ocean Mist

Surface mount backbox for mounting on hard surfaces Part No. 106-133 Sold separately.